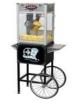

#### **Bouncers**

Any \$125 Bouncer Plus

| Popcorn Machine  | \$162.00 | You Save \$18.00 |
|------------------|----------|------------------|
| Sno-cone Machine | \$175.00 | You Save \$20.00 |

**CHOOSE ONE** 