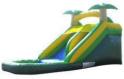

### Water Slide

18' Dolphin Titan or **Tropical Titan Plus** 

| Popcorn Machine  | \$275.00 | You Save \$30.00 |  |
|------------------|----------|------------------|--|
| Sno-Cone Machine | \$288.00 | You Save \$32.00 |  |

**CHOOSE ONE** 

## **Super Summer Splash Combo**

18' Dolphin Titan or Tropical Titan and any \$125 Bouncer Plus

Sno-Cone Machine & 12 Super Soakers

\$450.00 You Save \$55.00

**CHOOSE ONE BOUNCER**