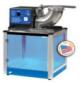

#### **Bouncers**

Any \$125 Bouncer Plus

| Popcorn Machine  | \$162.00 | You Save \$18.00 |
|------------------|----------|------------------|
| Sno-cone Machine | \$175.00 | You Save \$20.00 |

**CHOOSE ONE** 