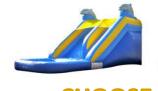

### Water Slide

18' Dolphin Titan or **Tropical Titan Plus** 

| Popcorn Machine  | \$275.00 | You Save \$30.00 |  |
|------------------|----------|------------------|--|
| Sno-Cone Machine | \$288.00 | You Save \$32.00 |  |

**CHOOSE ONE** 